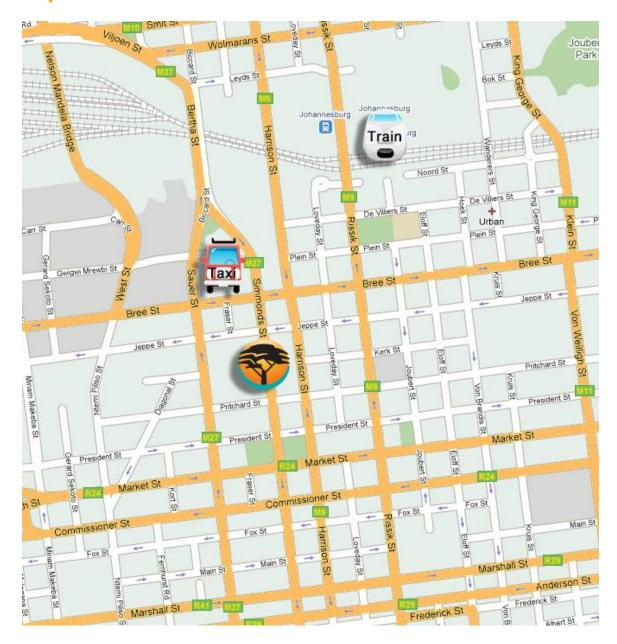

### Map

#### From Pretoria / Sandton

- Take the M1 South towards Johannesburg
- Take the Jan Smuts offramp
- Cross over Empire Road and carry on straight (Wits University will be on your right)
- Carry on straight over the Nelson Mandela Bridge
- Turn left into Pritchard Street
- Turn left again into Sauer Street
- Continue ± 100m down to the parking entrance on your right leading into BankCity.
- You will require a parking reference to enter the parking, so make sure your host books this for you and have the number with you.
- Once you enter the parking, please follow the orange lines on the floor.

#### **From OR Tambo International Airport**

- Take the M2 West towards Johannesburg
- Take the Rissik Street offramp
- Turn left into Pritchard Street
- Turn right into Sauer Street
- Continue  $\pm$  100m down to the parking entrance on your right leading into BankCity.
- You will require a parking reference to enter the parking, so make sure your host books this for you and have the number with you.
- Once you enter the parking, please follow the orange lines on the floor.
- Take the lifts marked "Lifts to 1 First Place".
- Take the lift to the ground floor.
- You are now in 1 First Place . Please note that BankCity is made up of four building. If you are going to 2 First Place , simply walk across the piazza and into the reception. If you need to go to 3 or 4 First Place , turn right as you come out of 1 First Place and walk across the street. The building directly in front of you is 4 First Place and 3 First Place is the building to your left.
- Please note that no firearms are allowed in the building.
- All computer equipment must be logged in at reception.