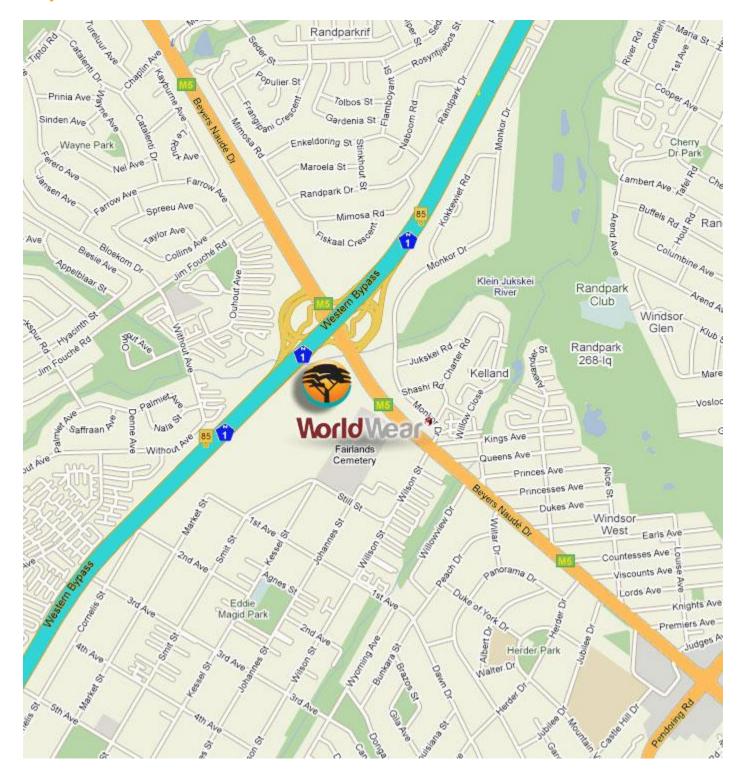

# Map

### **Directions**

#### From the N1

- If travelling from the north, turn left into Beyers Naudé Dr.
- Take the first right (at the traffic lights) into Willson Street.

- Take the first right again (at the traffic lights) into Enterprise Road, as if you were going to WorldWear Shopping Centre.
- Enterprise Road leads directly to the entrance of the premises and the drop-off area.

#### **From Cresta Shopping Centre**

- Exit the Shopping Centre by turning into Beyers Naudé Drive. (Once you're in Beyers Naudé Dr, Cresta Shopping Centre should be on your right-hand side).
- Drive down Beyers Naudé towards the N1 highway. After 1.6km you will see a Zenex garage on your left-hand side. Just after the garage take the slip-road left (at the traffic light) into Willson Street
- Move into the right-hand lane and turn right at the first traffic light into Enterprise Road, as if you were going to WorldWear Shopping Centre.
- Enterprise Road leads directly to the entrance of the premises and the drop-off area.